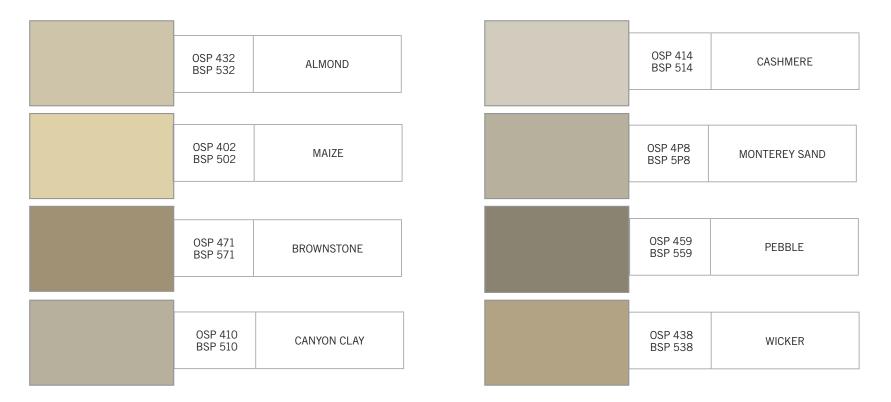

## **R O U S S E L** 5" ALUMINIUM EAVES WITH 3X3 DOWNPIPES SOFFIT/FASCIA COLOUR SHEET

#### **OUR STANDARD COLOURS 1**

These colours are digital representations of the product and will not match the actual product exactly. Use for reference only. Please let us know if you would like to see the swatches.

PAGE 2 SERVING THE GTA FOR OVER 50 YEARS. orders@rousseleavestrough.com Toronto (416) 438-4344 RousselEavestrough.com 121 NUGGET AVE, SCARBOROUGH, ONTARIO