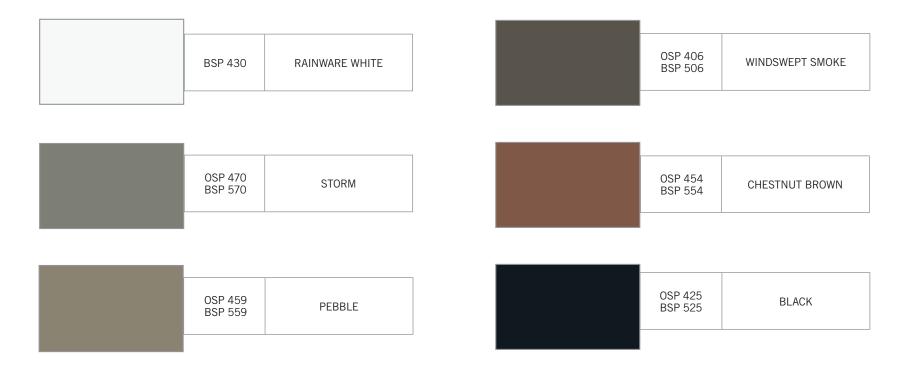

## **R O U S S E L** 5" ALUMINIUM EAVES WITH 3X3 DOWNPIPES SOFFIT/FASCIA COLOUR SHEET

#### **OUR MOST POPULAR COLOURS**

These colours are digital representations of the product and will not match the actual product exactly. Use for reference only. Please let us know if you would like to see the swatches.

PAGE 1 SERVING THE GTA FOR OVER 50 YEARS. orders@rousseleavestrough.com Toronto (416) 438-4344 RousselEavestrough.com 121 NUGGET AVE, SCARBOROUGH, ONTARIO