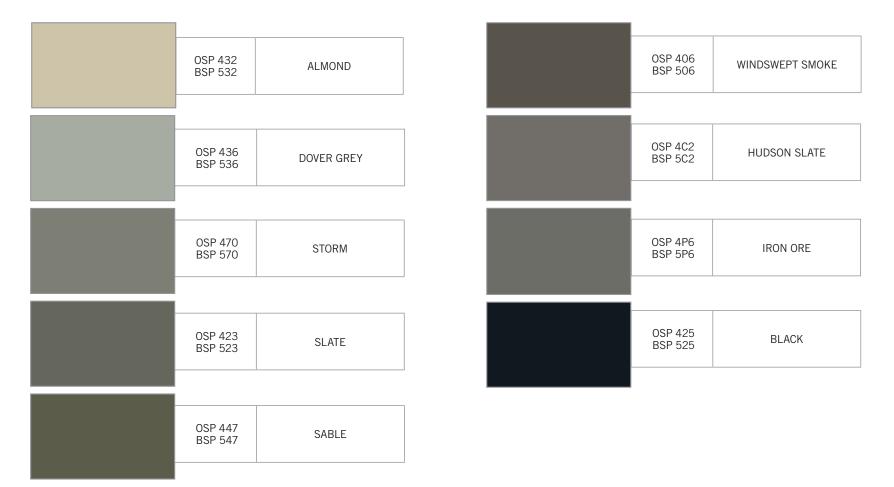

## **R O U S S E L** 5" ALUMINIUM EAVES WITH 3X3 DOWNPIPES SOFFIT/FASCIA COLOUR SHEET

#### **OUR STANDARD COLOURS 2**

These colours are digital representations of the product and will not match the actual product exactly. Use for reference only. Please let us know if you would like to see the swatches.

PAGE 3 SERVING THE GTA FOR OVER 50 YEARS. orders@rousseleavestrough.com Toronto (416) 438-4344 RousselEavestrough.com 121 NUGGET AVE, SCARBOROUGH, ONTARIO