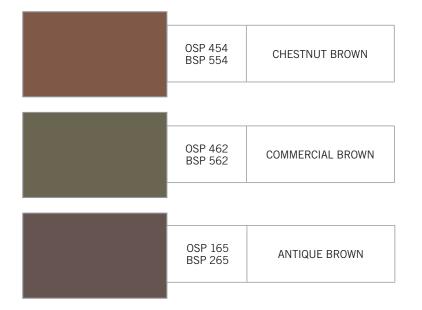

## **R O U S S E L** 5" ALUMINIUM EAVES WITH 3X3 DOWNPIPES SOFFIT/FASCIA COLOUR SHEET

#### **OUR STANDARD COLOURS 3**

These colours are digital representations of the product and will not match the actual product exactly. Use for reference only. Please let us know if you would like to see the swatches.