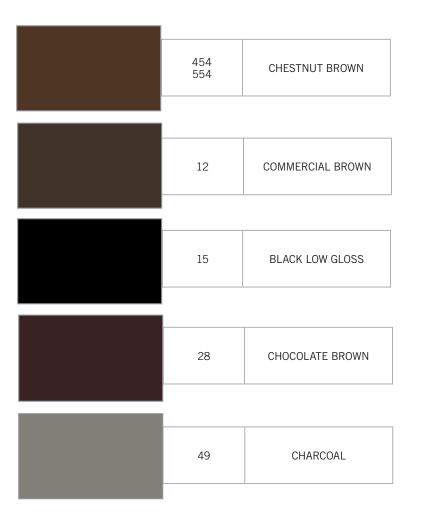

#### **OUR STANDARD COLOURS 2**

6" Eavestrough and 3"x4" take longer to arrive than the standard 5" Eavestrough and 3"x3" pipe. Special order colours are available for large orders in full box quantity and min coil orders. exactly. Use for reference only. Please let us know if you would like to see the swatches.

These colours are digital representations of the product and will not match the actual product