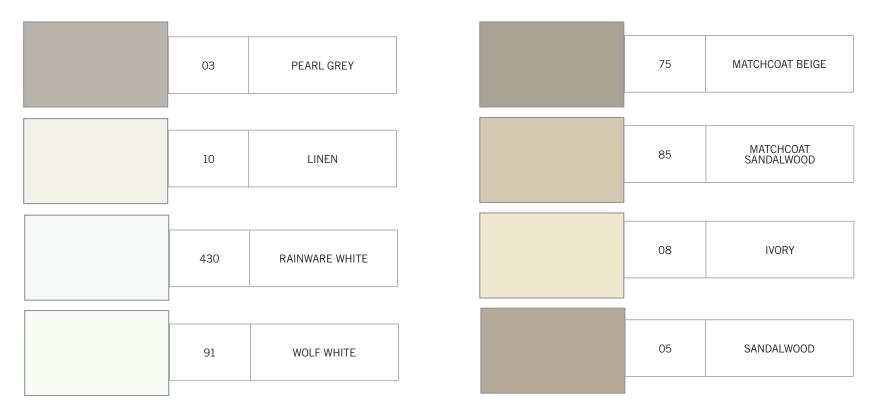

#### **OUR STANDARD COLOURS**

6" Eavestrough and 3"x4" take longer to arrive than the standard 5" Eavestrough and 3"x3" pipe. Special order colours are available for large orders in full box quantity and min coil orders. exactly. Use for reference only. Please let us know if you would like to see the swatches.

These colours are digital representations of the product and will not match the actual product